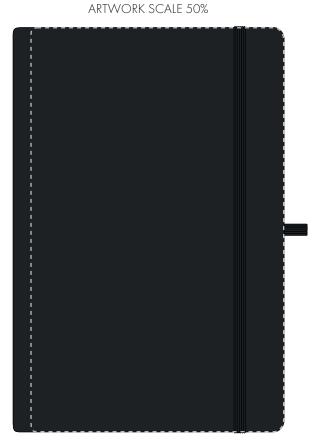

Product and Artwork Proof A5 MOLE PLAIN PAGE

Your Ref: Quantity: Product Code: QS0015
Our Ref: Version: 1 Product Colour: BLACK

**PRINTING CONCERNS:** 

We stock this item in the following colours

Due to the nature of the product the print position may vary by 2 - 3 mm

## **PANTONE REFERENCE(S)**

De

Debossing/Foil blocking edge to edge

Product Image for visualisation - colours may vary

The dashed line is to demonstrate print area and will not appear on your printed item