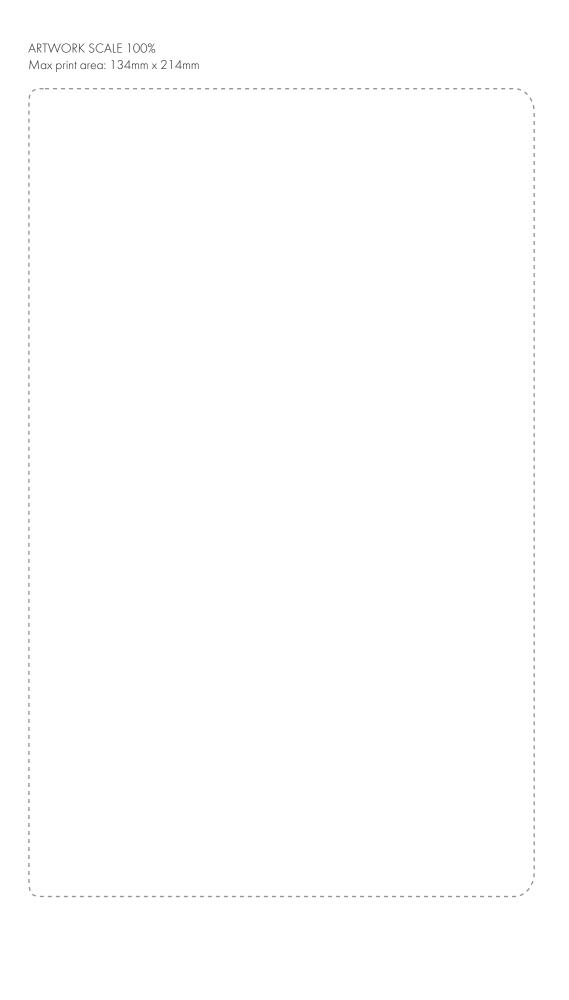

## **PANTONE REFERENCE(S)**

De

Debossing/Foil blocking edge to edge

Product Image for visualisation - colours may vary

The dashed line is to demonstrate print area and will not appear on your printed item